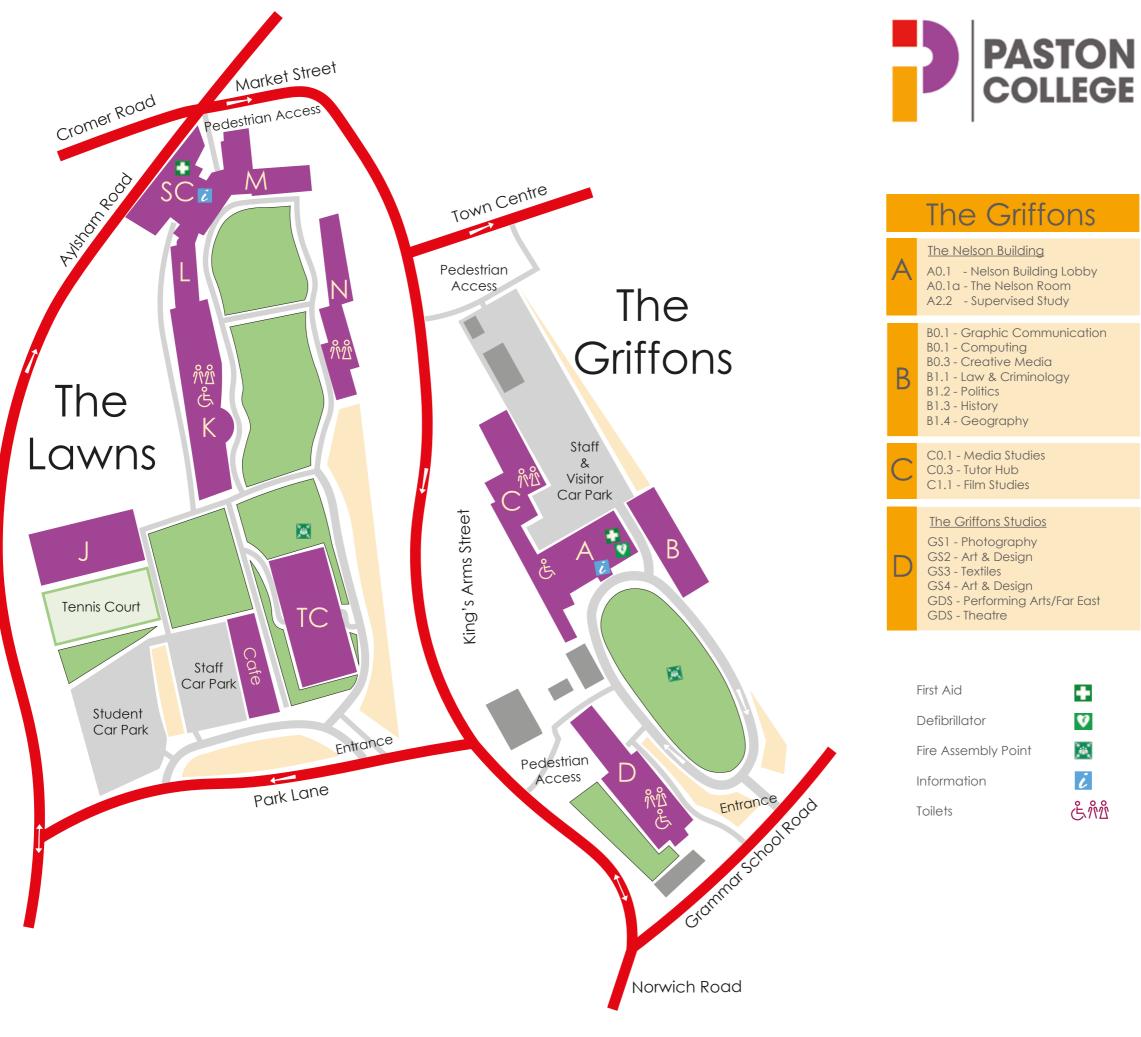

Paston College Grammar School Road North Walsham Norfolk NR28 9JL Telephone: 01692 402334 Fax: 01692 500630

|    |    | The Lawns                                                                                                                                                                                  |
|----|----|--------------------------------------------------------------------------------------------------------------------------------------------------------------------------------------------|
|    | J  | J0.1 - Sport & Exercise Science<br>J0.2 - English Lang & Lit<br>J0.2 - History of Art<br>J0.3 - English Lang & Lit<br>J0.4 - English Literature                                            |
| n  | K  | The Scarburgh Science Centre<br>K0.1 - Chemistry<br>K0.7 - The Gym<br>K1.1 - Biology<br>K1.1 - Medical Science<br>K1.3 - Environmental Science<br>K1.3 - Medical Science                   |
|    | L  | L0.1 - Physics<br>L0.1 - Maths<br>L0.2 - Digital Support Centre<br>L1.1 - Maths/Further Maths                                                                                              |
| t  | M  | <u>The Scarburgh Building</u><br>M0.4 - Business<br>M1.1 - H&SC IT Room<br>M1.1A - H&SC IT Room (ext)<br>M1.5 - Health & Social Care                                                       |
| ነሻ | Ν  | N0.1 - Study Centre<br>N0.2 - Study Centre<br>N0.3 - Study Skills<br>N0.4 - SPLD/CCS<br>N1.1 - Business<br>N1.1 - Criminology<br>N1.3 - Computing                                          |
|    | SC | <u>The Student Centre</u><br>SC0.1 - Advice Shop<br>SC0.3 - Medical Room<br>SC0.5 - College Shop<br>SC0.7 - Library<br>SC1.1 - Supervised Study<br>SC1.1 - French<br>SC1.2 – Bookable Room |
|    | Ρ  | <u>The Cedars</u><br>P0.1 - Psychology<br>P0.2 – Psychology/ Criminology<br>P0.3 – Sociology<br>P0.4 - Sociology                                                                           |